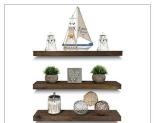

HOUSE





















WOODEN BARREL







































#### WOODEN CUTTING BOARD



VL-CB01



VL-CB02



VL-CB03



VL-BB01



WOODEN BREAD BOARD

VL-BB02



VL-BB03





OTHER WOODEN KITCHENWARE





VL-CH01



VL-CH02



VL-CH03



VL-CB04

VL-CB07



VL-CB05

VL-CB08



VL-CB06

VL-CB09



VL-BB04



VL-BB05

VL-BB08



VL-BB06

VL-BB09





VL-CH06



VL-CB10



VL-CB11



VL-CB12



VL-BB10



VL-BB11



VL-OWK01

VL-CH04



VL-OWK02



VL-OWK03



VL-CB13

VL-CB16





VL-CB17 VL-CB18













#### WOODEN TEABOX



















WOODEN ESSENTIAL OIL BOX

WOODEN DISPOSABLE CUTLERY































WOODEN HOME DECORS

WOODEN TRAY































































#### WOODEN SHELF



































































#### WOODEN LID



lid:13.5x13.5x1.5cm

glass bowl:13x13x5.5cm

lid:22.2x16.1x2cm glass bowl:22x16.5x6.5cm



lid:10x10x2.0cm glass jar:9.5x9.5x13cm



lid:8.0x8.0x2.0cm glass jar:8.0x8.0x9.8cm



lid:10x10x1.8cm



lid:10x10x2cm



lid:9.3x9.3x2cm



lid:10x10x2.2cm



lid:8.7x8.7x2cm lid:8.



lid:8.4x8.4x2cm



lid:8.7x8.7x2cm



lid:9.5x9.5x2cm



lid:9.4x9.4x1.8cm



lid:9.8x9.8x2cm



lid:5.9x5.9x1.5cm



lid:6.5x6.5x2.4cm



lid:9.8x9.8x1.5cm



lid:9.8x9.8x2cm



lid:8.2x8.2x2cm



lid:9.8x9.8x2cm





#### **WOODEN CUP MAT**

#### simple series



































































### hollow carved design









#### constellation series



















































#### COMMONLY USED MATERIA