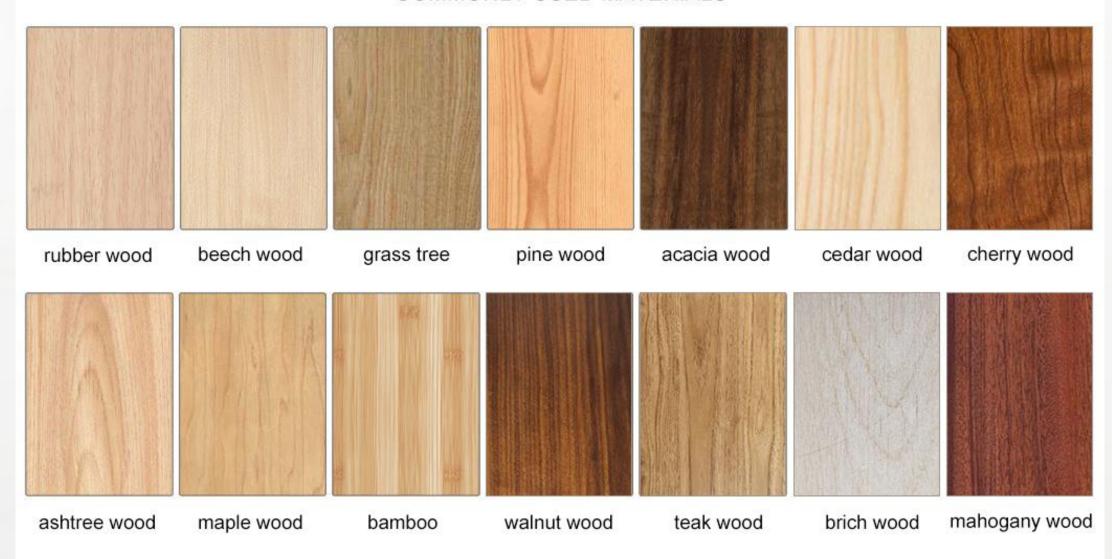

#### WOODEN LID



lid:13.5x13.5x1.5cm

glass bowl:13x13x5.5cm

lid:22.2x16.1x2cm glass bowl:22x16.5x6.5cm



lid:10x10x2.0cm glass jar:9.5x9.5x13cm



lid:8.0x8.0x2.0cm glass jar:8.0x8.0x9.8cm



lid:10x10x1.8cm



lid:10x10x2cm



lid:9.3x9.3x2cm



lid:10x10x2.2cm



lid:8.7x8.7x2cm lid:8.



lid:8.4x8.4x2cm



lid:8.7x8.7x2cm



lid:9.5x9.5x2cm



lid:9.4x9.4x1.8cm



lid:9.8x9.8x2cm



lid:5.9x5.9x1.5cm



lid:6.5x6.5x2.4cm



lid:9.8x9.8x1.5cm



lid:9.8x9.8x2cm



lid:8.2x8.2x2cm



lid:9.8x9.8x2cm





#### **WOODEN CUP MAT**

#### simple series



































































### hollow carved design









#### constellation series



















































#### COMMONLY USED MATERIALS





### **CERTIFICATE**





### **ORDER PROCESS:**



pls advise the box size/shape/ logo/ finish/packing and the material FOB, CIF, DDU, DDP, we can offer based on your request if price accepted, we'll make sample for your confirmation

after sample confirmed, let's sign the contract

so happy we move to this step, we'll start the production

after your inspection, cargo delivered



### PRODUCTION PROCESS





#### THREE TIMES INSPECTIONS

#### first inspection:

after assemble the box, our QC will inspect the goods, double check and confirm each size, then move to next step

#### second inspection:

after painting or logo added, we'll inspect if the logo is correct or if the painting is good enough, if there's any defectives, we'll pick out, then move to packing part

#### third inspec