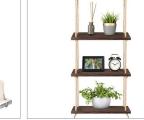

IRD HOUSE





















WOODEN BARREL







































#### WOODEN CUTTING BOARD



VL-CB01



VL-CB02



VL-CB03



VL-BB01



WOODEN BREAD BOARD

VL-BB02



VL-BB03





OTHER WOODEN KITCHENWARE





VL-CH01



VL-CH02



VL-CH03



VL-CB04

VL-CB07



VL-CB05

VL-CB08



VL-CB06

VL-CB09



VL-BB04



VL-BB05

VL-BB08



VL-BB06

VL-BB09





VL-CH06



VL-CB10



VL-CB11



VL-CB12



VL-BB10



VL-BB11



VL-OWK01

VL-CH04



VL-OWK02



VL-OWK03



VL-CB13

VL-CB16





VL-CB17 VL-CB18













#### WOODEN TEABOX



















WOODEN ESSENTIAL OIL BOX

WOODEN DISPOSABLE CUTLERY































WOODEN HOME DECORS

WOODEN TRAY































































#### WOODEN SHELF



































































#### WOODEN LID



lid:13.5x13.5x1.5cm

glass bowl:13x13x5.5cm

lid:22.2x16.1x2cm glass bowl:22x16.5x6.5cm



lid:10x10x2.0cm glass jar:9.5x9.5x13cm



lid:8.0x8.0x2.0cm glass jar:8.0x8.0x9.8cm



lid:10x10x1.8cm



lid:10x10x2cm



lid:9.3x9.3x2cm



lid:10x10x2.2cm



lid:8.7x8.7x2cm lid:8.



lid:8.4x8.4x2cm



lid:8.7x8.7x2cm



lid:9.5x9.5x2cm



lid:9.4x9.4x1.8cm



lid:9.8x9.8x2cm



lid:5.9x5.9x1.5cm



lid:6.5x6.5x2.4cm



lid:9.8x9.8x1.5cm



lid:9.8x9.8x2cm



lid:8.2x8.2x2cm



lid:9.8x9.8x2cm





#### **WOODEN CUP MAT**

#### simple series



































































### hollow carved design









#### constellation series



















































#### COMMONLY USED MAT