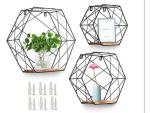

DEN BARREL







































#### WOODEN CUTTING BOARD



VL-CB01



VL-CB02



VL-CB03



VL-BB01



WOODEN BREAD BOARD

VL-BB02



VL-BB03





OTHER WOODEN KITCHENWARE





VL-CH01



VL-CH02



VL-CH03



VL-CB04

VL-CB07



VL-CB05

VL-CB08



VL-CB06

VL-CB09



VL-BB04



VL-BB05

VL-BB08



VL-BB06

VL-BB09





VL-CH06



VL-CB10



VL-CB11



VL-CB12



VL-BB10



VL-BB11



VL-OWK01

VL-CH04



VL-OWK02



VL-OWK03



VL-CB13

VL-CB16





VL-CB17 VL-CB18













#### WOODEN TEABOX



















WOODEN ESSENTIAL OIL BOX

WOODEN DISPOSABLE CUTLERY































WOODEN HOME DECORS

WOODEN TRAY































































#### WOODEN SHELF



































































#### WOODEN LID



lid:13.5x13.5x1.5cm

glass bowl:13x13x5.5cm

lid:22.2x16.1x2cm glass bowl:22x16.5x6.5cm



lid:10x10x2.0cm glass jar:9.5x9.5x13cm



lid:8.0x8.0x2.0cm glass jar:8.0x8.0x9.8cm



lid:10x10x1.8cm



lid:10x10x2cm



lid:9.3x9.3x2cm



lid:10x10x2.2cm



lid:8.7x8.7x2cm lid:8.



lid:8.4x8.4x2cm



lid:8.7x8.7x2cm



lid:9.5x9.5x2cm



lid:9.4x9.4x1.8cm



lid:9.8x9.8x2cm



lid:5.9x5.9x1.5cm



lid:6.5x6.5x2.4cm



lid:9.8x9.8x1.5cm



lid:9.8x9.8x2cm



lid:8.2x8.2x2cm



lid:9.8x9.8x2cm





#### **WOODEN CUP MAT**

#### simple series



































































### hollow carved design









#### constellation series



















































#### COMMONLY USED MATERIALS





### **CERTIFICATE**