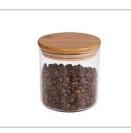

#### WOODEN LID

lid:13.5x13.5x1.5cm

glass bowl:13x13x5.5cm

lid:22.2x16.1x2cm glass bowl:22x16.5x6.5cm

lid:10x10x2.0cm glass jar:9.5x9.5x13cm

lid:8.0x8.0x2.0cm glass jar:8.0x8.0x9.8cm

lid:10x10x1.8cm

lid:10x10x2cm