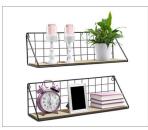

D HOUSE





















WOODEN BARREL







































#### WOODEN CUTTING BOARD



VL-CB01



VL-CB02



VL-CB03



VL-BB01



WOODEN BREAD BOARD

VL-BB02



VL-BB03





OTHER WOODEN KITCHENWARE





VL-CH01



VL-CH02



VL-CH03



VL-CB04

VL-CB07



VL-CB05

VL-CB08



VL-CB06

VL-CB09



VL-BB04



VL-BB05

VL-BB08



VL-BB06

VL-BB09





VL-CH06



VL-CB10



VL-CB11



VL-CB12



VL-BB10



VL-BB11



VL-OWK01

VL-CH04



VL-OWK02



VL-OWK03



VL-CB13

VL-CB16





VL-CB17 VL-CB18













#### WOODEN TEABOX



















WOODEN ESSENTIAL OIL BOX

WOODEN DISPOSABLE CUTLERY































WOODEN HOME DECORS

WOODEN TRAY































































#### WOODEN SHELF



































































#### WOODEN LID



lid:13.5x13.5x1.5cm

glass bowl:13x13x5.5cm

lid:22.2x16.1x2cm glass bowl:22x16.5x6.5cm



lid:10x10x2.0cm glass jar:9.5x9.5x13cm



lid:8.0x8.0x2.0cm glass jar:8.0x8.0x9.8cm



lid:10x10x1.8cm



lid:10x10x2cm



lid:9.3x9.3x2cm



lid:10x10x2.2cm



lid:8.7x8.7x2cm lid:8.



lid:8.4x8.4x2cm



lid:8.7x8.7x2cm



lid:9.5x9.5x2cm



lid:9.4x9.4x1.8cm



lid:9.8x9.8x2cm



lid:5.9x5.9x1.5cm



lid:6.5x6.5x2.4cm



lid:9.8x9.8x1.5cm



lid:9.8x9.8x2cm



lid:8.2x8.2x2cm



lid:9.8x9.8x2cm





#### **WOODEN CUP MAT**

#### simple series



































































### hollow carved design









#### constellation series



















































#### COMMONLY USED MATER