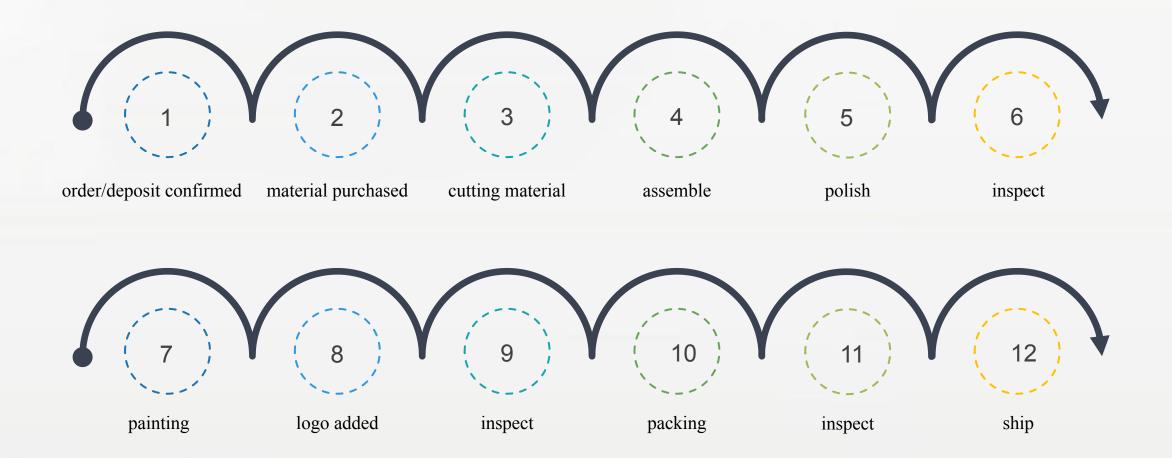

### PRODUCTION PROCESS

#### THREE TIMES INSPECTIONS

#### first inspection:

after assemble the box, our QC will inspect the goods, double check and confirm each size, then move to next step

#### second inspection:

after painting or logo added, we'll inspect if the logo is correct or if the painting is good enough, if there's any defectives, we'll pick out, then move to packing part

#### third inspection:

it happens before shipping, to guarantee that the cargo is ok to ship, this is the last inspection

These three times inspections can decreased the defectives largely, also give our clients promise that order from us, like they order from their own factory