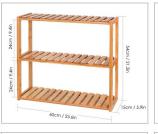

WCB11







#### WOODEN BIRD HOUSE





















WOODEN BARREL







































#### WOODEN CUTTING BOARD



VL-CB01



VL-CB02



VL-CB03



VL-BB01



WOODEN BREAD BOARD

VL-BB02



VL-BB03





OTHER WOODEN KITCHENWARE





VL-CH01



VL-CH02



VL-CH03



VL-CB04

VL-CB07



VL-CB05

VL-CB08



VL-CB06

VL-CB09



VL-BB04



VL-BB05

VL-BB08



VL-BB06

VL-BB09





VL-CH06



VL-CB10



VL-CB11



VL-CB12



VL-BB10



VL-BB11



VL-OWK01

VL-CH04



VL-OWK02



VL-OWK03



VL-CB13

VL-CB16





VL-CB17 VL-CB18













#### WOODEN TEABOX



















WOODEN ESSENTIAL OIL BOX

WOODEN DISPOSABLE CUTLERY































WOODEN HOME DECORS

WOODEN TRAY































































#### WOODEN SHELF



































































#### WOODEN LID



lid:13.5x13.5x1.5cm

glass bowl:13x13x5.5cm

lid:22.2x16.1x2cm glass bowl:22x16.5x6.5cm



lid:10x10x2.0cm glass jar:9.5x9.5x13cm



lid:8.0x8.0x2.0cm glass jar:8.0x8.0x9.8cm



lid:10x10x1.8cm



lid:10x10x2cm



lid:9.3x9.3x2cm



lid:10x10x2.2cm



lid:8.7x8.7x2cm lid:8.



lid:8.4x8.4x2cm



lid:8.7x8.7x2cm



lid:9.5x9.5x2cm



lid:9.4x9.4x1.8cm



lid:9.8x9.8x2cm



lid:5.9x5.9x1.5cm



lid:6.5x6.5x2.4cm



lid:9.8x9.8x1.5cm



lid:9.8x9.8x2cm



lid:8.2x8.2x2cm



lid:9.8x9.8x2cm





#### **WOODEN CUP MAT**

#### simple series



































































### hollow carved design









#### constellation series