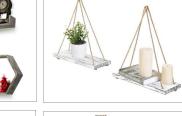

BIRD HOUSE





















WOODEN BARREL







































#### WOODEN CUTTING BOARD



VL-CB01



VL-CB02



VL-CB03



VL-BB01



WOODEN BREAD BOARD

VL-BB02



VL-BB03





OTHER WOODEN KITCHENWARE





VL-CH01



VL-CH02



VL-CH03



VL-CB04

VL-CB07



VL-CB05

VL-CB08



VL-CB06

VL-CB09



VL-BB04



VL-BB05

VL-BB08



VL-BB06

VL-BB09





VL-CH06



VL-CB10



VL-CB11



VL-CB12



VL-BB10



VL-BB11



VL-OWK01

VL-CH04



VL-OWK02



VL-OWK03



VL-CB13

VL-CB16





VL-CB17 VL-CB18













#### WOODEN TEABOX



















WOODEN ESSENTIAL OIL BOX

WOODEN DISPOSABLE CUTLERY































WOODEN HOME DECORS

WOODEN TRAY































































#### WOODEN SHELF



































































#### WOODEN LID



lid:13.5x13.5x1.5cm

glass bowl:13x13x5.5cm

lid:22.2x16.1x2cm glass bowl:22x16.5x6.5cm



lid:10x10x2.0cm glass jar:9.5x9.5x13cm



lid:8.0x8.0x2.0cm glass jar:8.0x8.0x9.8cm



lid:10x10x1.8cm



lid:10x10x2cm



lid:9.3x9.3x2cm



lid:10x10x2.2cm



lid:8.7x8.7x2cm lid:8.



lid:8.4x8.4x2cm



lid:8.7x8.7x2cm



lid:9.5x9.5x2cm



lid:9.4x9.4x1.8cm



lid:9.8x9.8x2cm



lid:5.9x5.9x1.5cm



lid:6.5x6.5x2.4cm



lid:9.8x9.8x1.5cm



lid:9.8x9.8x2cm



lid:8.2x8.2x2cm



lid:9.8x9.8x2cm





#### **WOODEN CUP MAT**

#### simple series



































































### hollow carved design









#### constellation series



















































#### COMMONLY USED M