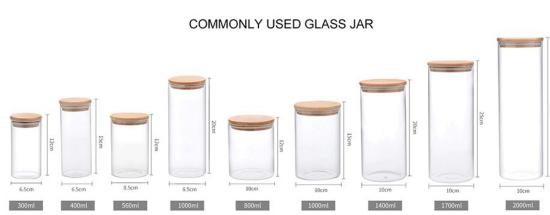

#### WOODEN LID

lid:13.5x13.5x1.5cm

glass bowl:13x13x5.5cm

lid:22.2x16.1x2cm glass bowl:22x16.5x6.5cm

lid:10x10x2.0cm glass jar:9.5x9.5x13cm

lid:8.0x8.0x2.0cm glass jar:8.0x8.0x9.8cm

lid:10x10x1.8cm

lid:10x10x2cm